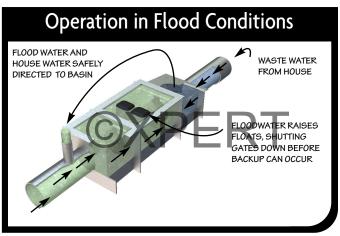

sewer, this system is installed entirely outside of your home and is the flood prevention system of the future. As flood conditions develop, the floats rise up and completely seal off the sewer line with our neoprene plexiglass gate. No manual intervention or electricity is required - It's completely automatic!