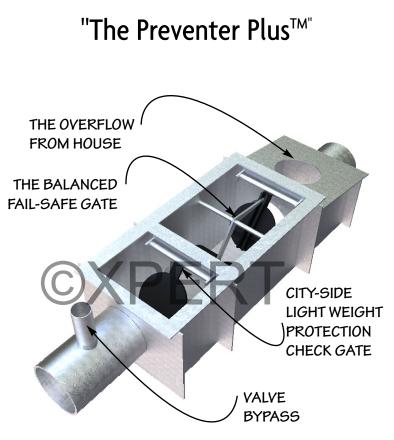

uniquely designed and fully equipped, precision balanced float operated valve system. The preventer provides absolute protection against sewer back up and does so completely automatically. The Preventer is a heavy gauge steel valve. It is completely galvanized and pre-threaded for longevity. All parts are non-corrosive consisting of neoprene and plexiglass for definite and precise closing. It is designed for years of trouble-free service and is backed by a warranty. At less than half the price of an overhead Normal Flow Operation

sewer, this system is installed entirely outside of your home and is the flood prevention system of the future. As flood conditions develop, the floats rise up and completely seal off the sewer line with our neoprene plexiglass gate. No manual intervention or electricity is required - It's completely automatic!